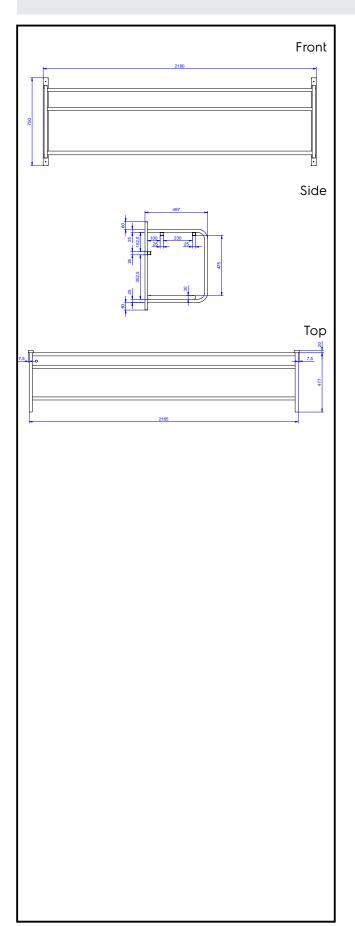

# Accessories Wall mounted shelf for 4 baskets 2180mm

| ITEM #  |  |
|---------|--|
| MODEL # |  |
| NAME #  |  |
|         |  |
| SIS #   |  |
| AIA #   |  |

|    |      | _   |        |
|----|------|-----|--------|
|    | ain  |     | けいいへん  |
| 17 | lain | FEU | ltures |

### Construction

- Capacity: from 1 to 4 baskets (based on model).
- Square section frame 25x25 mm.
- 304 AISI stainless steel construction throughout.

## Sustainability

• Fitted with bottom tray and drain hole.

864358 (DWWS4)

Wall mounted shelf for 4 baskets 2180mm

#### Item No.

Constructed in 304 AISI stainless steel. Square 25x25mm tubular frame. Fitted with bottom tray and drain hole. Designed for baskets 500x500mm.

APPROVAL:

Accessories Wall mounted shelf for 4 baskets 2180mm

## **Key Information:**

External dimensions, Width:

**864358 (DWWS4)** 2180 mm

External dimensions,

Depth: 500 mm

External dimensions,

Height: 700 mm Net weight: 20 kg